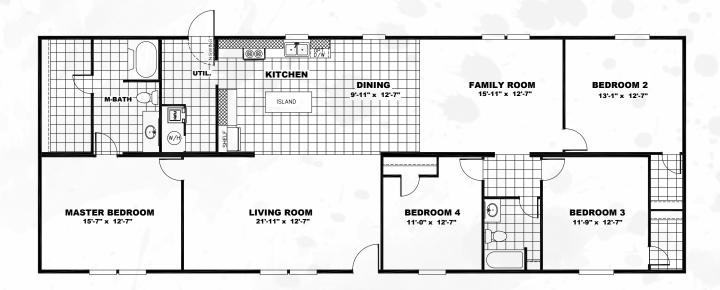

WONDER

TRU28724R

1,896 sq ft // 4 beds // 2 baths

The home series and floor plans shown all have starting prices within the price range indicated. Your local Home Center can quote you specific prices and terms of purchase for specific homes. TRU invests in continuous product and process improvement. All home series, floor plans, specifications, dimensions, features, materials, availability, and starting prices shown are artist's renderings or estimates and are subject to change without notice or obligation. Dimensions are nominal and length and width measurements are from exterior wall to exterior wall. Starting prices include the home only, plus typical delivery and installation. Starting prices do not include other costs such as taxes, title fees, insurance premiums, filing or recording fees, land or improvements to the land, optional home features, optional delivery or installation services, wheels and axles, community or homeowner association fees, or any other items not shown on your Retailer Closing Agreement and related documents (your RCA). Your RCA will show the details of your purchase. 2018 TRU. All rights reserved.