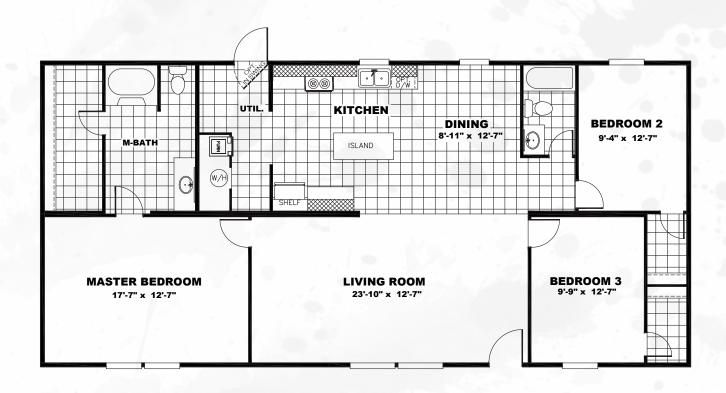

## THRILL

TRU28563R

1,475 sq ft // 3 beds // 2 baths

The home series and floor plans shown all have starting prices within the price range indicated. Your local Home Center can quote you specific prices and terms of purchase for specific homes. TRU invests in continuous product and process improvement. All home series, floor plans, specifications, dimensions, features, materials, availability, and starting prices shown are artist's renderings or estimates and are subject to change without notice or obligation. Dimensions are nominal and length and width measurements are from exterior wall. Starting prices include the home only, plus typical delivery and installation. Starting prices do not include other costs such as taxes, title fees, insurance premiums, filing or recording fees, land or improvements to the land, optional home features, optional delivery or installation services, wheels and axles, community or homeowner association fees, or any other items not shown on your Retailer Closing Agreement and related documents (your RCA). Your RCA will show the details of your purchase. 2018 TRU. All rights reserved.