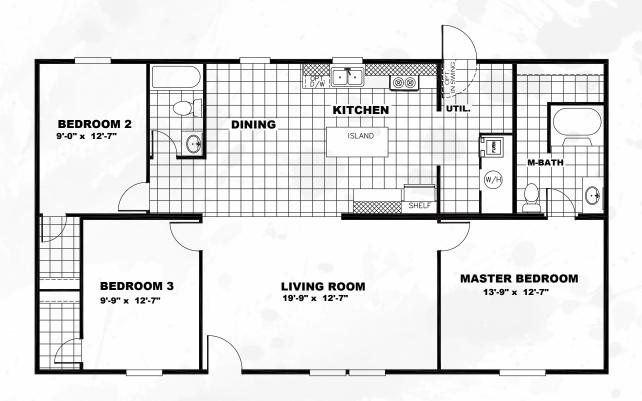

## SATISFA(TION

TRU28483R

1,315 sq ft // 3 beds // 2 baths

The home series and floor plans shown all have starting prices within the price range indicated. Your local Home Center can quote you specific prices and terms of purchase for specific homes. TRU invests in continuous product and process improvement. All home series, floor plans, specifications, dimensions, features, materials, availability, and starting prices shown are artist's renderings or estimates and are subject to change without notice or obligation. Dimensions are nominal and length and width measurements are from exterior wall to exte