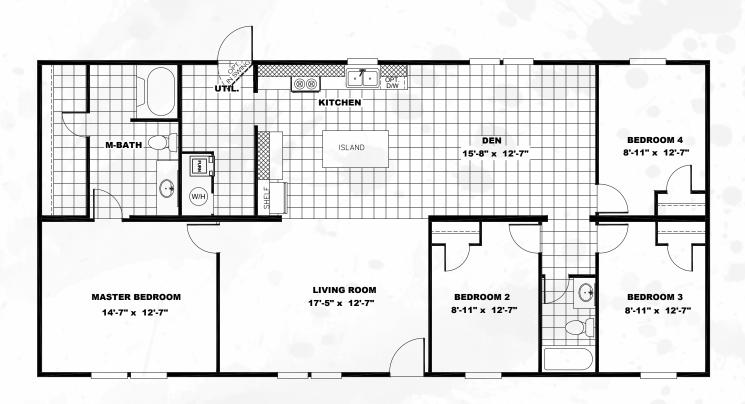

## MARVEL

TRU28564A

1,475 sq ft // 4 beds // 2 baths

The home series and floor plans shown all have starting prices within the price range indicated. Your local Home Center can quote you specific prices and terms of purchase for specific homes. TRU invests in continuous product and process improvement. All home series, floor plans, specifications, dimensions, features, materials, availability, and starting prices shown are artist's renderings or estimates and are subject to change without notice or obligation. Dimensions are nominal and length and width measurements are from exterior wall to exterior wall extend to exterior wall to exterior wall