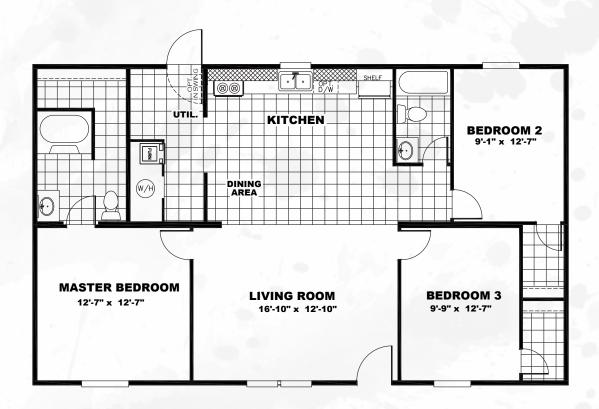

## EX(ITEMENT

TRU28443R

1,159 sq ft // 3 beds // 2 baths

The home series and floor plans shown all have starting prices within the price range indicated. Your local Home Center can quote you specific prices and terms of purchase for specific homes. TRU invests in continuous product and process improvement. All home series, floor plans, specifications, dimensions, features, materials, availability, and starting prices shown are artist's renderings or estimates and are subject to change without notice or obligation. Dimensions are nominal and length and width measurements are from exterior wall to exterior wall to exterior walls to exterio