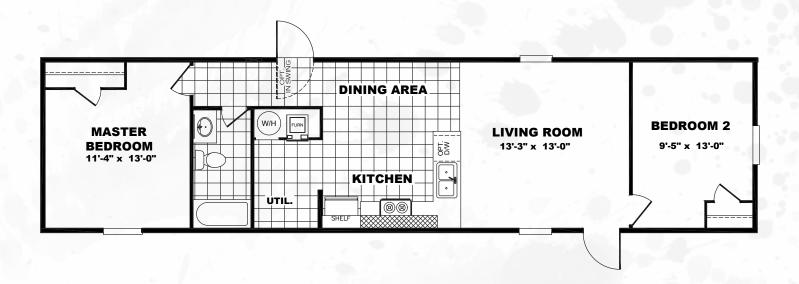

## BLISS

## TRR14562A

765 sq ft // 2 beds // 1 baths

The home series and floor plans shown all have starting prices within the price range indicated. Your local Home Center can quote you specific prices and terms of purchase for specific homes. TRU invests in continuous product and process improvement. All home series, floor plans, specifications, dimensions, features, materials, availability, and starting prices shown are artist's renderings or estimates and are subject to change without notice or obligation. Dimensions are nominal and length and width measurements are from exterior wall to exte