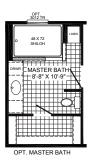

## The Bobby Jo 1,260 Sq Ft | 3 Beds | 2 Baths | 16x84

(Michael Michael)

MARCH MAIN

000

• •

AMERICAN FARM HOUSE SERIES

The home series and floor plans indicated will vary by retailer and state. Your local Home Center can quote you on specific prices and terms of purchase for specific homes. Buccaneer Homes invests in continuous product and process improvement. All home series, floor plans, specifications, dimension, features, materials, availability, and starting prices shown on this website are artist's renderings or estimates, and are subject to change without notice. Dimensions are nominal and length and width measurements are from exterior wall to exterior wall.