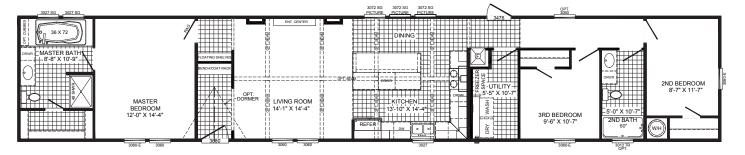

## The Bobby Jo 1,260 Sq Ft | 3 Beds | 2 Baths | 16x84

(Michael Michael)

MARCH MAIN

000

• •

AMERICAN FARM HOUSE SERIES

The home series and floor plans indicated will vary by retailer and state. Your local Home Center can quote you on specific prices and terms of purchase for specific homes. Buccaneer Homes invests in continuous product and process improvement. All home series, floor plans, specifications, dimension, features, materials, availability, and starting prices shown on this website are artist's renderings or estimates, and are subject to change without notice. Dimensions are nominal and length and width measurements are from exterior wall to exterior wall.